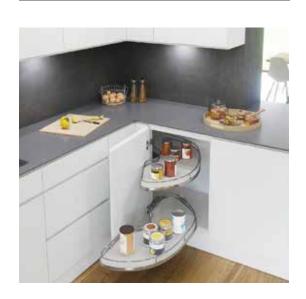

**Cornerstone Maxx Corner Pullout Unit** 

**180 Revolving Corner Unit Plastic** 

**VS Corner Pullout Unit** 

**Pullout Corner Unit Solid Shelf** 

**Side Mounted Pullout Solid or Wire Baskets** 

**Pullout Corner Unit Wire Shelf** 