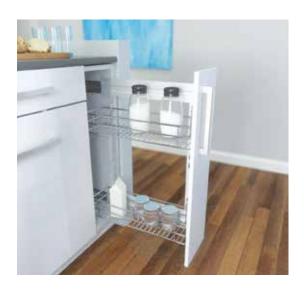

## **Organisers**

Rollout

Soft Close

**Self Closing** 

Rotating

**Cutlery Inserts** 

**270 Revolving Corner Unit Plastic** 

**Stainless Cutlery Organisers** 

**Twin Corner Pullout Unit** 

**Pullout Pantry Solid or Wire Shelf** 

**Overhead Pullout** 