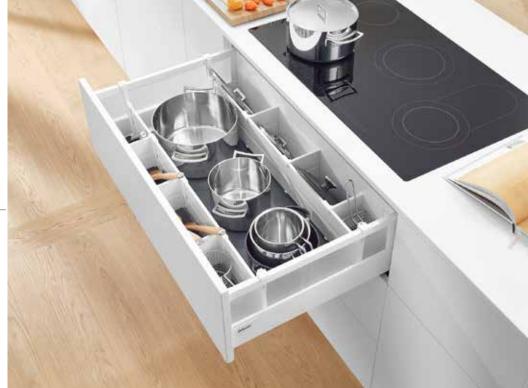

## Drawer Systems

Blum drawer systems bring practical functionality to everyday applications - beautifully organising furniture interiors throughout the home.

Ample space for provisions of all kinds

Available in different widths, heights and depths

High back and side panels make stacking easy

Full extensions give you easy access to all contents