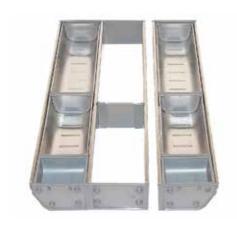

## **Organisers**

Rollout

Soft Close

**Self Closing** 

Rotating

**Cutlery Inserts** 

**270 Revolving Corner Unit Plastic** 

**Stainless Cutlery Organisers** 