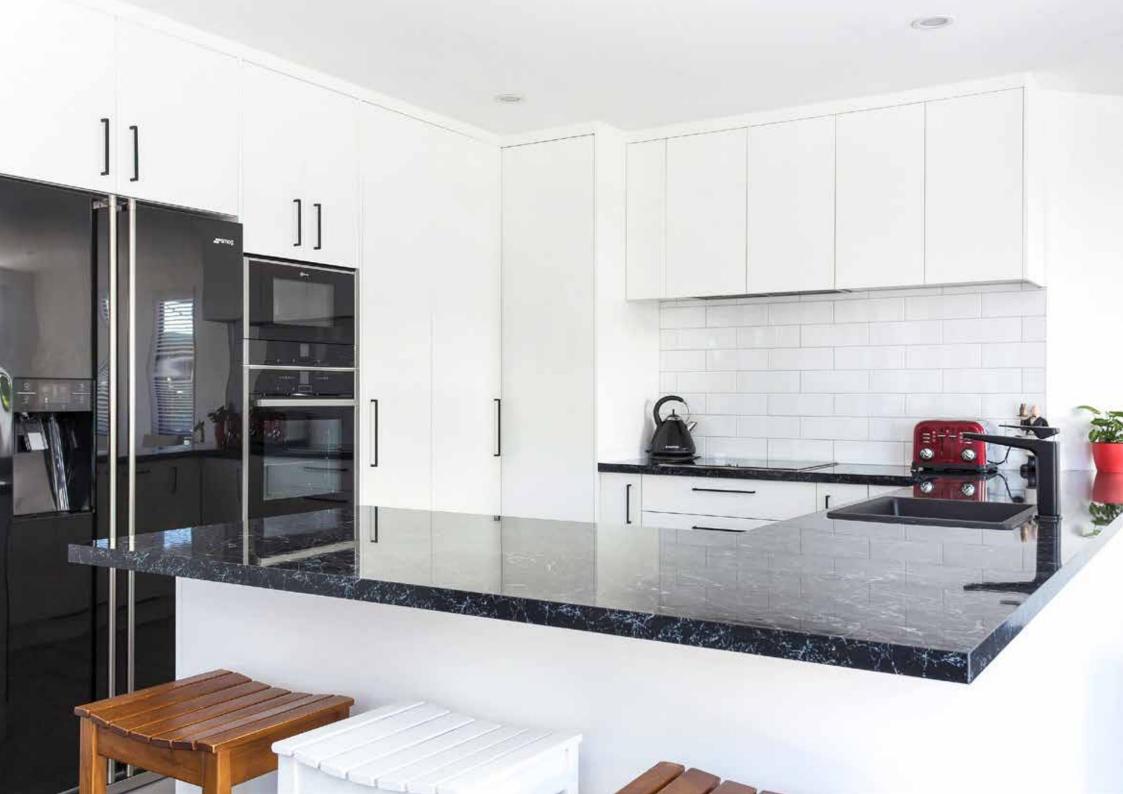

# Contemporary

Contemporary kitchen designs are clean and simple. They are functional and contain streamlined surfaces, often with a twist of traditional elements, creating warmth in the heart of your home.

### Contemporary

**Consistent Colour** 

**Stain Resistant** 

**Scratch Resistant** 

**Hard Wearing** 