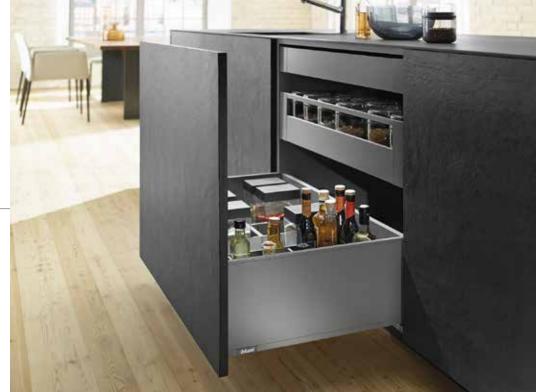

## Drawer Systems

Blum drawer systems bring practical functionality to everyday applications - beautifully organising furniture interiors throughout the home.

Ample space for provisions of all kinds

Available in different widths, heights and depths

High back and side panels make stacking easy

Full extensions give you easy access to all contents