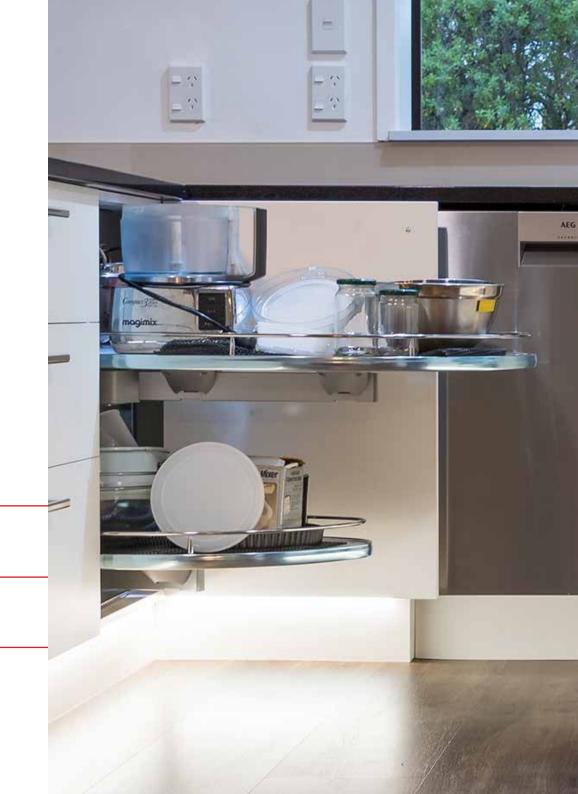

#### **SPACE CORNER**

Optimal use of corner storage space

Comes in various heights and widths

Practical full extensions for easy access to contents

## **Organisers**

Rollout

Soft Close

**Self Closing** 

Rotating

**Cutlery Inserts** 

**270 Revolving Corner Unit Plastic** 

**Stainless Cutlery Organisers** 

**Cornerstone Maxx Corner Pullout Unit** 

**180 Revolving Corner Unit Plastic** 

**VS Corner Pullout Unit** 

**Pullout Corner Unit Solid Shelf** 

**Side Mounted Pullout Solid or Wire Baskets** 

**Pullout Corner Unit Wire Shelf** 

**Twin Corner Pullout Unit** 

**Pullout Pantry Solid or Wire Shelf** 

**Overhead Pullout** 