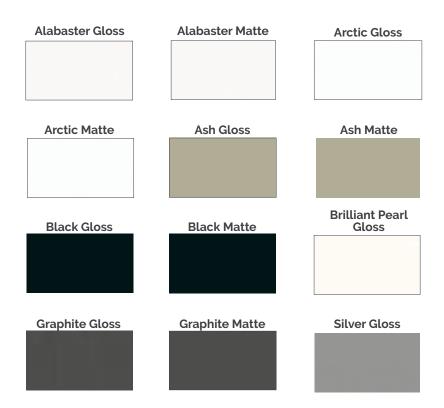

**

# Contemporary

Contemporary kitchen designs are clean and simple. They are functional and contain streamlined surfaces, often with a twist of traditional elements, creating warmth in the heart of your home.



### Contemporary

**Consistent Colour** 

**Stain Resistant** 

**Scratch Resistant** 

**Hard Wearing** 



#### Contemporary



#### Melamine - Laser Edge Finish



#### **DOOR STYLES & FINISHES**

### Modern

Modern Kitchen designs are of a sleek nature, often incorporated with high gloss finishes. Add beautiful engineered surfaces and state of the art appliances to create a beautiful place to share with family and friends.



### Modern

**Consistent Colour** 

**Stain Resistant** 

Easy Clean

High Quality Seamless Finishes



#### Modern

#### High Gloss & Matte Acrylics





#### Modern

### Highly Textured Woodgrains and Concrete Looks





#### **DOOR STYLES & FINISHES**

### **Traditional**

Traditional kitchen designs are sophisticated with distinct features, often complemented by traditional wooden door styles and a soft colour scheme, particularly suited to certain style homes where family and friends tend to gather with love.



**Consistent Colour** 

**Stain Resistant** 

**Scratch Resistant** 

High Quality Seamless Finishes



#### Silver Series



#### **Gold Series**





Kirk

Lockholm







Ravenstone





#### **Platinum Series**



#### Vinyl Wrap



# Benchtops

Range of high quality Benchtop Materials

Solutions to compliment your style and needs



### Benchtops

Laminate

**Engineered Stone** 

Granite

Acrylic

Stainless Steel



###