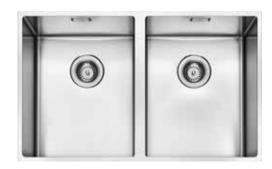

## Sinks

Commercial Grade Stainless Steel

Granite Composites in Multiple Colours

Undermount Options, Flush and Surface

**Latest Designs** 

Nero

**Alpina** 

**Asphalt** 

Nero

Alpina

Alpina

Nero

**Robiq Single** 

Franke Pacifica Single & Drainer

Franke Pacifica 1 1/4 & Drainer

Robiq 1 1/2

**Robiq Double** 

Robiq 1 1/4

<sup>\*</sup> Our stainless steel sink range is available in multi sizes with varying tap options. Please discuss with your Dream Doors kitchen designer