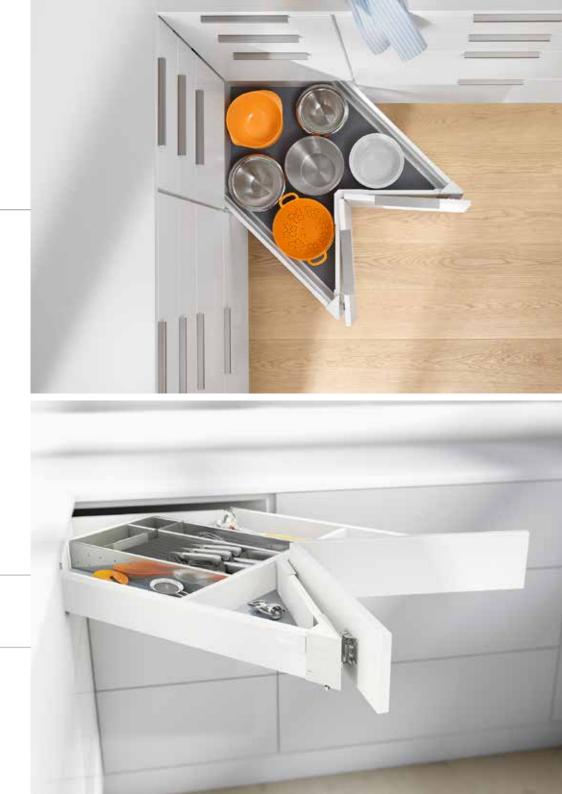

#### **SPACE CORNER**

Optimal use of corner storage space

Comes in various heights and widths

Practical full extensions for easy access to contents

## **Organisers**

Rollout

Soft Close

**Self Closing** 

Rotating

**Cutlery Inserts** 

**270 Revolving Corner Unit Plastic** 

**Stainless Cutlery Organisers** 

**Cornerstone Maxx Corner Pullout Unit** 

**180 Revolving Corner Unit Plastic** 

**VS Corner Pullout Unit** 

**Pullout Corner Unit Solid Shelf** 

**Side Mounted Pullout Solid or Wire Baskets** 

**Pullout Corner Unit Wire Shelf** 