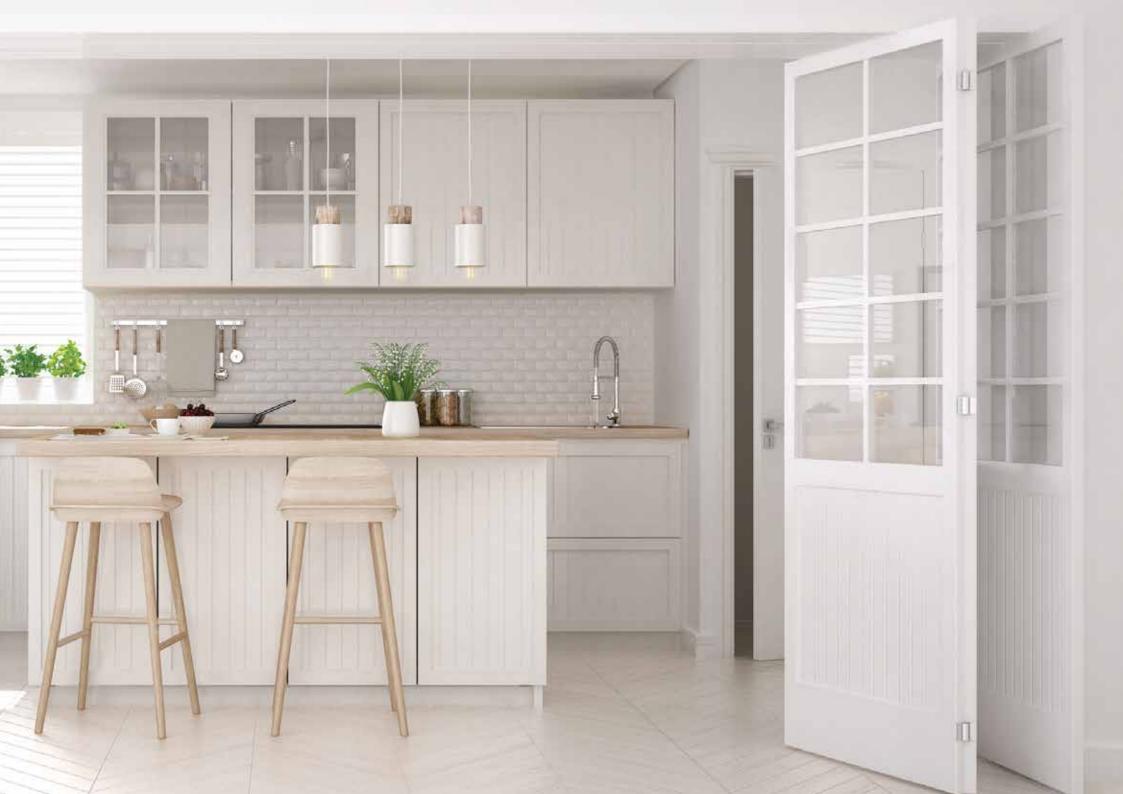

### **Traditional**

Traditional kitchen designs are sophisticated with distinct features, often complemented by traditional wooden door styles and a soft colour scheme, particularly suited to certain style homes where family and friends tend to gather with love.

**Consistent Colour** 

**Stain Resistant** 

**Scratch Resistant** 

High Quality Seamless Finishes