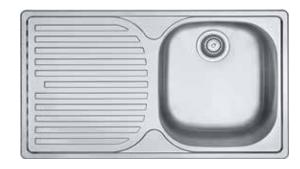

## Sinks

Commercial Grade Stainless Steel

Granite Composites in Multiple Colours

Undermount Options, Flush and Surface

**Latest Designs** 

Nero

**Alpina** 

**Asphalt** 

Nero

Alpina

Alpina

Nero

**Robiq Single** 

Franke Pacifica Single & Drainer

Franke Pacifica 1 1/4 & Drainer

Robiq 1 1/2

**Robiq Double** 

Robiq 1 1/4

<sup>\*</sup> Our stainless steel sink range is available in multi sizes with varying tap options. Please discuss with your Dream Doors kitchen designer