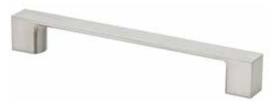

# Handles & Pulls

**Quality Hardware** 

Designs to fit any style

A Full Range of Finish Options

Available in Multiple Length Options to Accommodate Different Door and Drawer Sizes

#### **D** Handles

**Gadsby Satin Chrome** 

**Gadsby Brushed Nickel** 

**Larino Brushed Nickel** 

**Marcella Brushed Nickel** 

**Montella Brushed Nickel** 

**Novara** 

**Strada Brushed Nickel** 

**Pescara Brushed Nickel** 

**Pescara Black Chrome** 