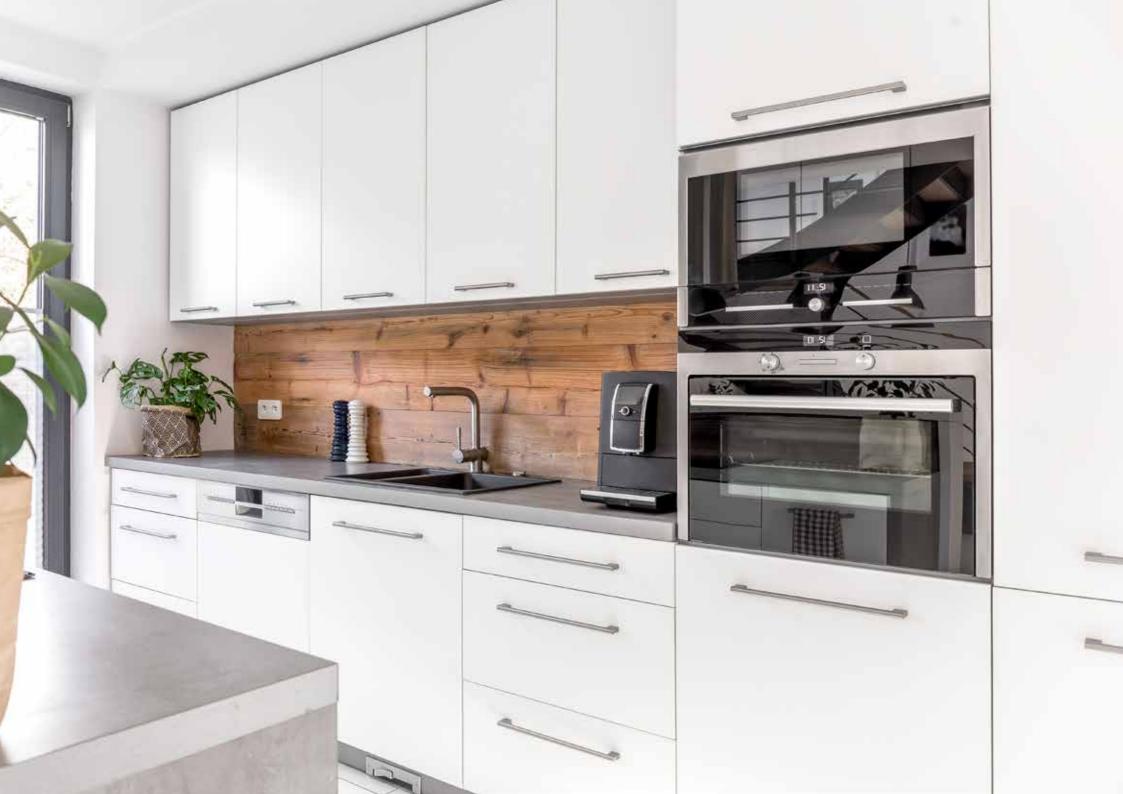

# Contemporary

Contemporary kitchen designs are clean and simple. They are functional and contain streamlined surfaces, often with a twist of traditional elements, creating warmth in the heart of your home.

### Contemporary

**Consistent Colour** 

**Stain Resistant** 

**Scratch Resistant** 

**Hard Wearing** 

#### Melamine - Laser Edge Finish