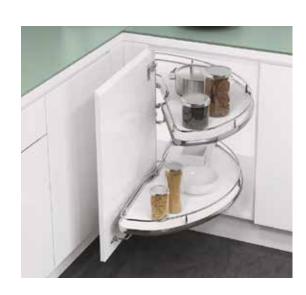

## **Organisers**

Rollout

Soft Close

**Self Closing** 

Rotating

**Cutlery Inserts** 

**270 Revolving Corner Unit Plastic** 

**Stainless Cutlery Organisers** 

**Cornerstone Maxx Corner Pullout Unit** 

**180 Revolving Corner Unit Plastic** 

**VS Corner Pullout Unit** 

**Pullout Corner Unit Solid Shelf** 

**Side Mounted Pullout Solid or Wire Baskets** 

**Pullout Corner Unit Wire Shelf** 