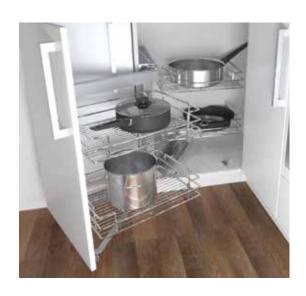

## **Organisers**

Rollout

Soft Close

**Self Closing** 

Rotating

**Cutlery Inserts** 

**270 Revolving Corner Unit Plastic** 

**Stainless Cutlery Organisers** 

**Cornerstone Maxx Corner Pullout Unit** 

**180 Revolving Corner Unit Plastic** 

**VS Corner Pullout Unit** 

**Pullout Corner Unit Solid Shelf** 

**Side Mounted Pullout Solid or Wire Baskets** 

**Pullout Corner Unit Wire Shelf** 

**Twin Corner Pullout Unit** 

**Pullout Pantry Solid or Wire Shelf** 

**Overhead Pullout** 