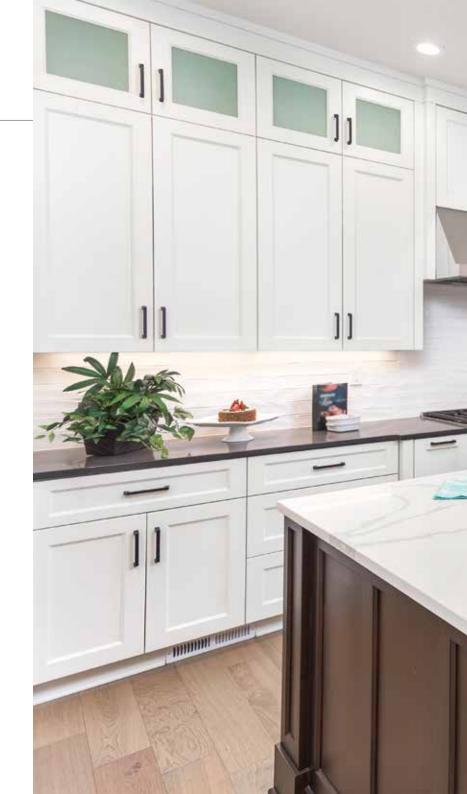

# Contemporary

Contemporary kitchen designs are clean and simple. They are functional and contain streamlined surfaces, often with a twist of traditional elements, creating warmth in the heart of your home.

### Contemporary

**Consistent Colour** 

**Stain Resistant** 

**Scratch Resistant** 

**Hard Wearing** 