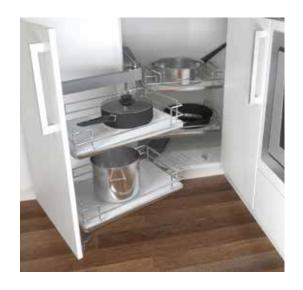

#### **SPACE CORNER**

Optimal use of corner storage space

Comes in various heights and widths

Practical full extensions for easy access to contents

**Cornerstone Maxx Corner Pullout Unit** 

**180 Revolving Corner Unit Plastic** 

**VS Corner Pullout Unit** 

**Pullout Corner Unit Solid Shelf** 

**Side Mounted Pullout Solid or Wire Baskets** 

**Pullout Corner Unit Wire Shelf** 