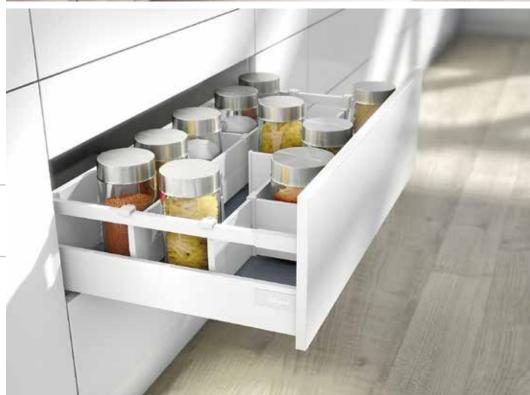

#### AMBIA-LINE / ORGA-LINE

Available in different widths, heights and depths

Easy removal of contents