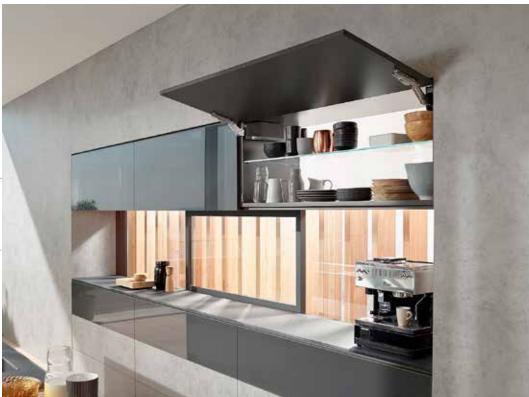

## Door Lift Systems

AVENTOS lift systems keep overhead doors opening upwards not outwards; allowing for full access to the cabinet and a clear workspace.

#### **AVENTOS HF**

Front folds up and out of your way

Easy access to glasses and dinnerware

AVENTOS HK top lift system for overhead cabinets with single panel fronts

Front pivots up and out of your way

Even heavy and wide fronts open and close with supreme ease