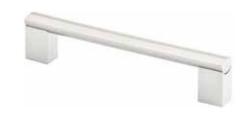

# Handles & Pulls

**Quality Hardware** 

Designs to fit any style

A Full Range of Finish Options

Available in Multiple Length Options to Accommodate Different Door and Drawer Sizes

#### **D** Handles

#### **D** Handles

**Gadsby Satin Chrome** 

**Gadsby Brushed Nickel** 

**Larino Brushed Nickel** 

**Marcella Brushed Nickel** 

**Montella Brushed Nickel** 

**Novara** 

**Strada Brushed Nickel** 