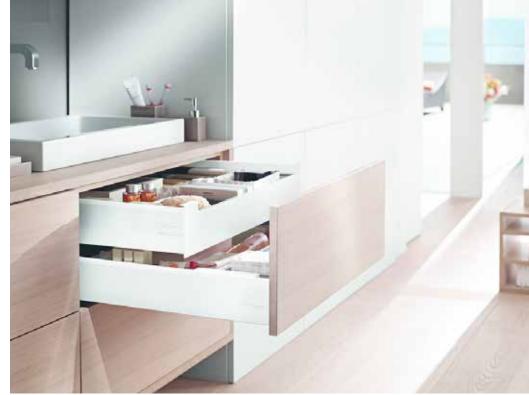

## Drawer Systems

Blum drawer systems bring practical functionality to everyday applications - beautifully organising furniture interiors throughout the home.

Ample space for provisions of all kinds

Available in different widths, heights and depths

High back and side panels make stacking easy

Full extensions give you easy access to all contents