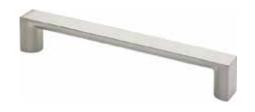

# Handles & Pulls

**Quality Hardware** 

Designs to fit any style

A Full Range of Finish Options

Available in Multiple Length Options to Accommodate Different Door and Drawer Sizes

#### Pull Handles

**Edge Straight** 

**Tirane Brushed Nickel** 

**Ezi-Venice Anodised** 