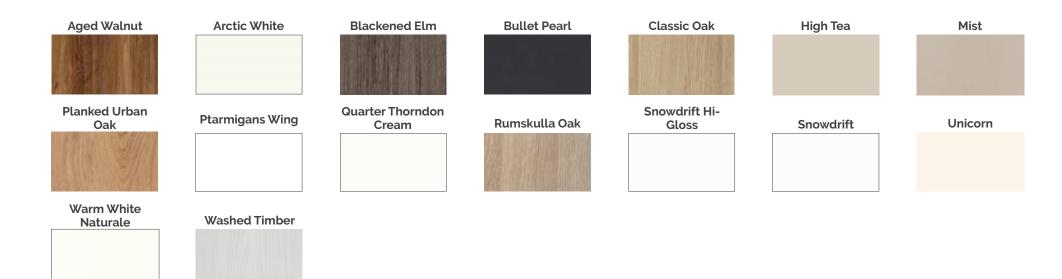

ements







#### **SPACE CORNER**

Optimal use of corner storage space

Comes in various heights and widths

Practical full extensions for easy access to contents



#### **Organisation**

## **Organisers**

Rollout

Soft Close

**Self Closing** 

Rotating





**Cutlery Inserts** 



**270 Revolving Corner Unit Plastic** 



**Stainless Cutlery Organisers** 



**Cornerstone Maxx Corner Pullout Unit** 



**180 Revolving Corner Unit Plastic** 



**VS Corner Pullout Unit** 



**Pullout Corner Unit Solid Shelf** 



**Side Mounted Pullout Solid or Wire Baskets** 



**Pullout Corner Unit Wire Shelf** 



**Twin Corner Pullout Unit** 



**Pullout Pantry Solid or Wire Shelf** 



**Overhead Pullout** 

### Wardrobes

Standard and Custom Configurations Available



#### Wardrobe Colours



## Laundries

Coordinate Colours & Styles to Complement your Kitchen





## **DREAM DOORS**Kitchens Reimagined