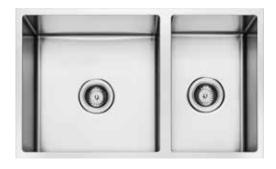

## Sinks

Commercial Grade Stainless Steel

Granite Composites in Multiple Colours

Undermount Options, Flush and Surface

**Latest Designs** 

Nero

**Alpina** 

**Asphalt** 

Nero

Alpina

Alpina

Nero

**Robiq Single** 

Franke Pacifica Single & Drainer

Franke Pacifica 1 1/4 & Drainer

Robiq 1 1/2

**Robiq Double** 

Robiq 1 1/4

<sup>\*</sup> Our stainless steel sink range is available in multi sizes with varying tap options. Please discuss with your Dream Doors kitchen designer