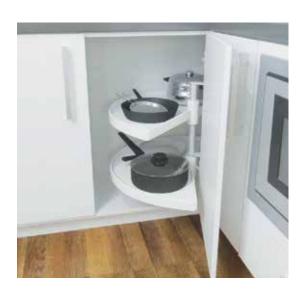

## **Organisers**

Rollout

Soft Close

**Self Closing** 

Rotating

**Cutlery Inserts** 

**270 Revolving Corner Unit Plastic** 

**Stainless Cutlery Organisers** 

**Cornerstone Maxx Corner Pullout Unit** 

**180 Revolving Corner Unit Plastic** 

**VS Corner Pullout Unit** 

**Pullout Corner Unit Solid Shelf** 

**Side Mounted Pullout Solid or Wire Baskets** 

**Pullout Corner Unit Wire Shelf** 