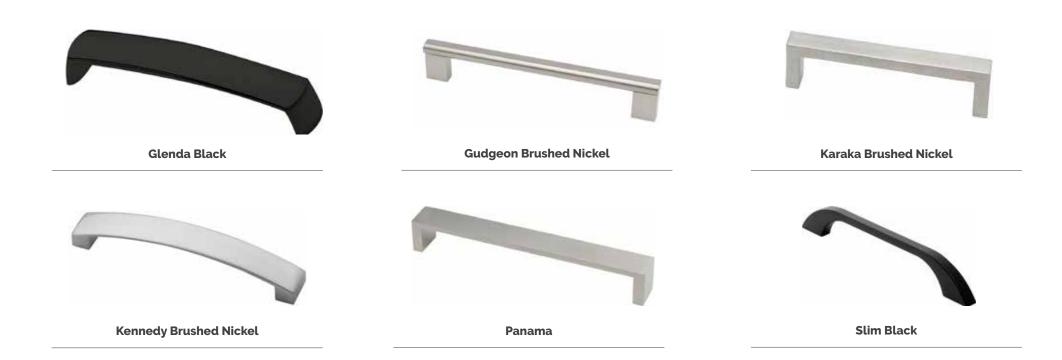

# Handles & Pulls

**Quality Hardware** 

Designs to fit any style

A Full Range of Finish Options

Available in Multiple Length Options to Accommodate Different Door and Drawer Sizes

#### Knobs & Pulls

**Azara Antique Brass** 

**Azara Burnished Iron** 

**Azara Natural Iron** 

Rewa

**Portabello Antique Brass** 

**Portabello Pewter** 

**Monstrase Antique Brass** 

#### Cup Handles

**Arnwick Black** 

**Delamore Antique Brass** 

**Delamore Pewter** 

#### Pull Handles

**Edge Straight** 

**Tirane Brushed Nickel** 

**Ezi-Venice Anodised** 

#### **D** Handles

**Gadsby Satin Chrome** 

**Gadsby Brushed Nickel** 

**Larino Brushed Nickel** 

**Marcella Brushed Nickel** 

**Montella Brushed Nickel** 

**Novara** 

**Strada Brushed Nickel** 