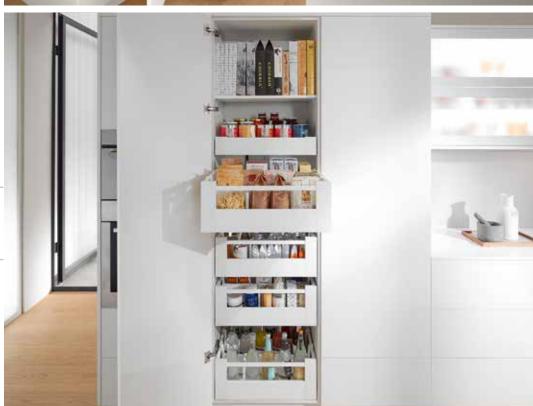

## Drawer Systems

Blum drawer systems bring practical functionality to everyday applications - beautifully organising furniture interiors throughout the home.

Ample space for provisions of all kinds

Available in different widths, heights and depths

High back and side panels make stacking easy

Full extensions give you easy access to all contents

#### AMBIA-LINE / ORGA-LINE

Available in different widths, heights and depths

Easy removal of contents