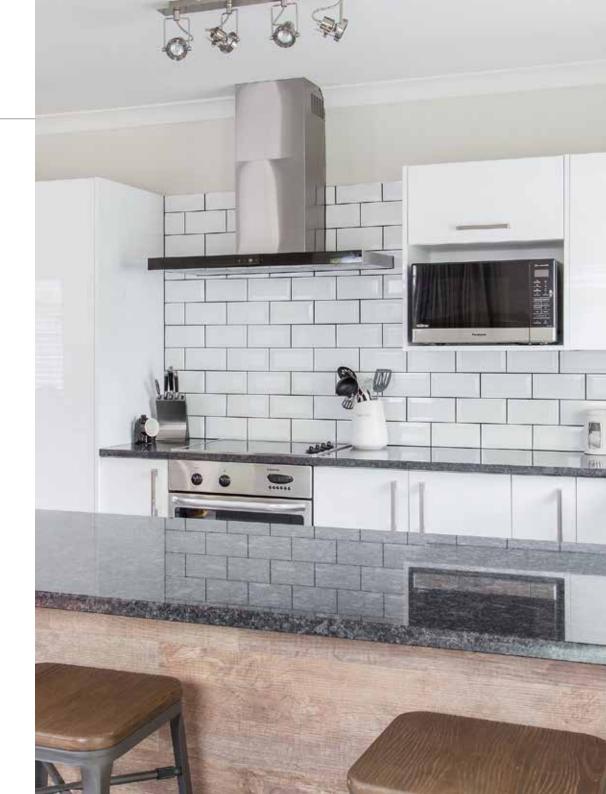

# Contemporary

Contemporary kitchen designs are clean and simple. They are functional and contain streamlined surfaces, often with a twist of traditional elements, creating warmth in the heart of your home.

### Contemporary

**Consistent Colour** 

**Stain Resistant** 

**Scratch Resistant** 

**Hard Wearing** 