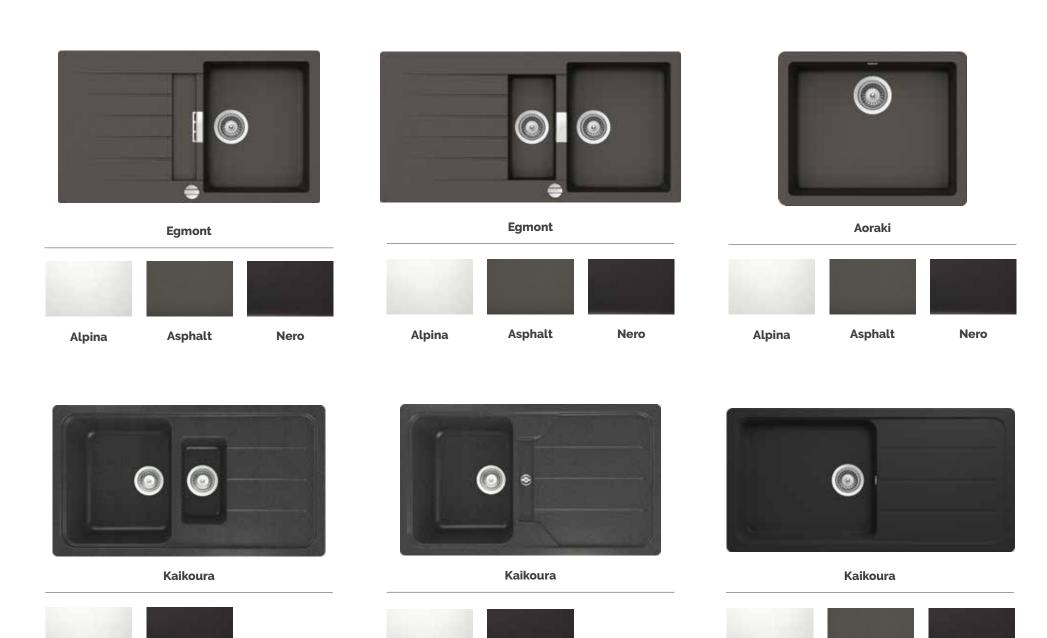

## Sinks

Commercial Grade Stainless Steel

Granite Composites in Multiple Colours

Undermount Options, Flush and Surface

**Latest Designs** 

Nero

**Alpina** 

**Asphalt** 

Nero

Alpina

Alpina

Nero

**Robiq Single** 

Franke Pacifica Single & Drainer

Franke Pacifica 1 1/4 & Drainer

Robiq 1 1/2

**Robiq Double** 

Robiq 1 1/4

<sup>\*</sup> Our stainless steel sink range is available in multi sizes with varying tap options. Please discuss with your Dream Doors kitchen designer