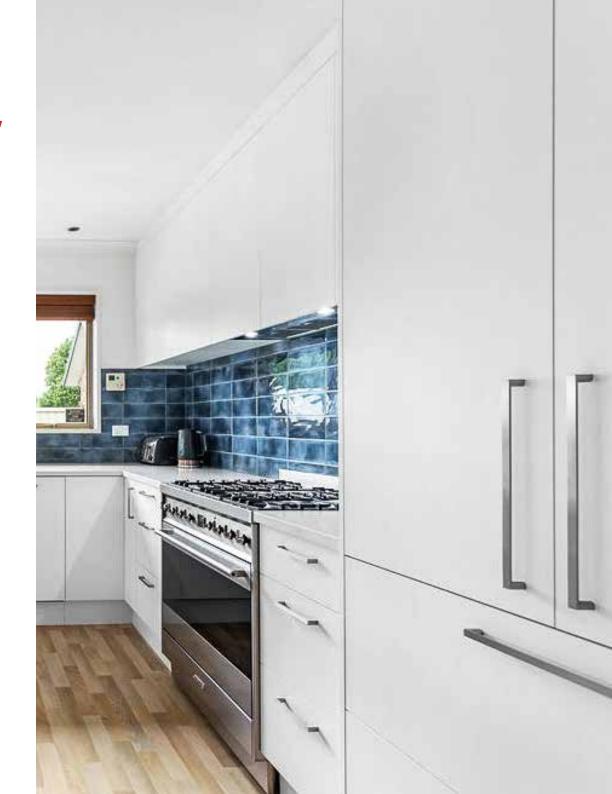

### **Traditional**

Traditional kitchen designs are sophisticated with distinct features, often complemented by traditional wooden door styles and a soft colour scheme, particularly suited to certain style homes where family and friends tend to gather with love.

**Consistent Colour** 

**Stain Resistant** 

**Scratch Resistant** 

High Quality Seamless Finishes