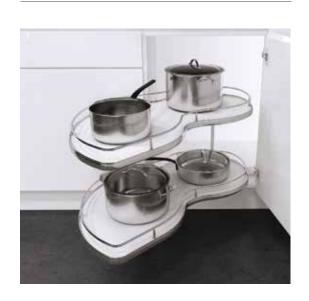

## **Organisers**

Rollout

Soft Close

**Self Closing** 

Rotating

**Cutlery Inserts** 

**270 Revolving Corner Unit Plastic** 

**Stainless Cutlery Organisers** 

**Cornerstone Maxx Corner Pullout Unit** 

**180 Revolving Corner Unit Plastic** 

**VS Corner Pullout Unit** 

**Pullout Corner Unit Solid Shelf** 

**Side Mounted Pullout Solid or Wire Baskets** 

**Pullout Corner Unit Wire Shelf** 

**Twin Corner Pullout Unit** 

**Pullout Pantry Solid or Wire Shelf** 

**Overhead Pullout** 