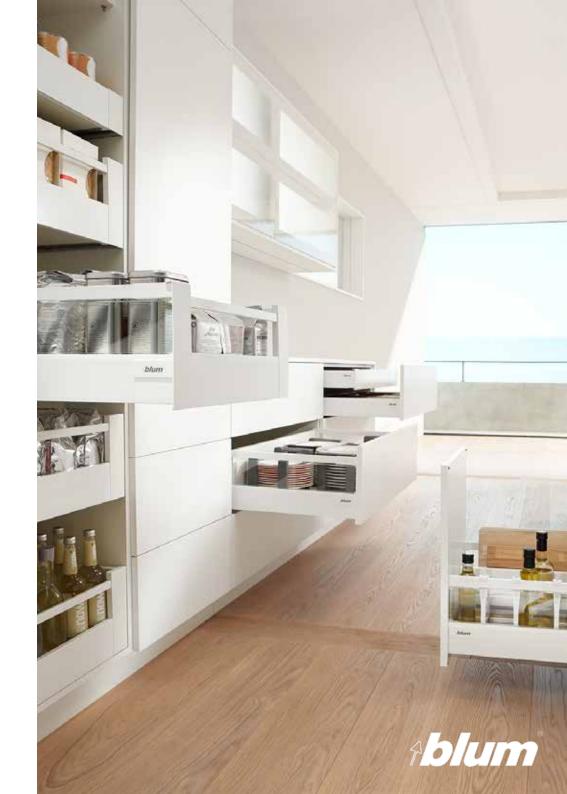

## Drawer Systems

Blum drawer systems bring practical functionality to everyday applications - beautifully organising furniture interiors throughout the home.

Ample space for provisions of all kinds

Available in different widths, heights and depths

High back and side panels make stacking easy

Full extensions give you easy access to all contents

#### AMBIA-LINE / ORGA-LINE

Available in different widths, heights and depths

Easy removal of contents

#### SPACE TOWER LEGRABOX

Easy access from three sides

Quick removal from above

#### SPACE TOWER TANDEMBOX

Optimal use of storage space with high and closed drawer sides

Comes in all heights, widths and depths to suit personal requirements