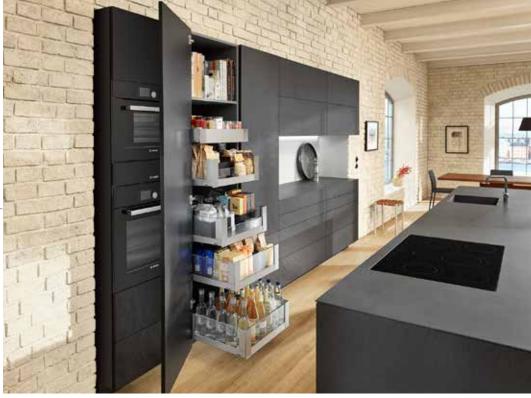

**Twin Corner Pullout Unit** 

**Pullout Pantry Solid or Wire Shelf** 

**Overhead Pullout** 