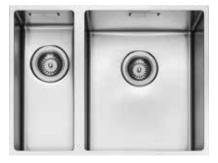

## Sinks

Commercial Grade Stainless Steel

Granite Composites in Multiple Colours

Undermount Options, Flush and Surface

**Latest Designs** 

Nero

**Alpina** 

**Asphalt** 

Nero

Alpina

Alpina

Nero

**Robiq Single** 

Franke Pacifica Single & Drainer

Franke Pacifica 1 1/4 & Drainer

Robiq 1 1/2

**Robiq Double** 

Robiq 1 1/4

<sup>\*</sup> Our stainless steel sink range is available in multi sizes with varying tap options. Please discuss with your Dream Doors kitchen designer