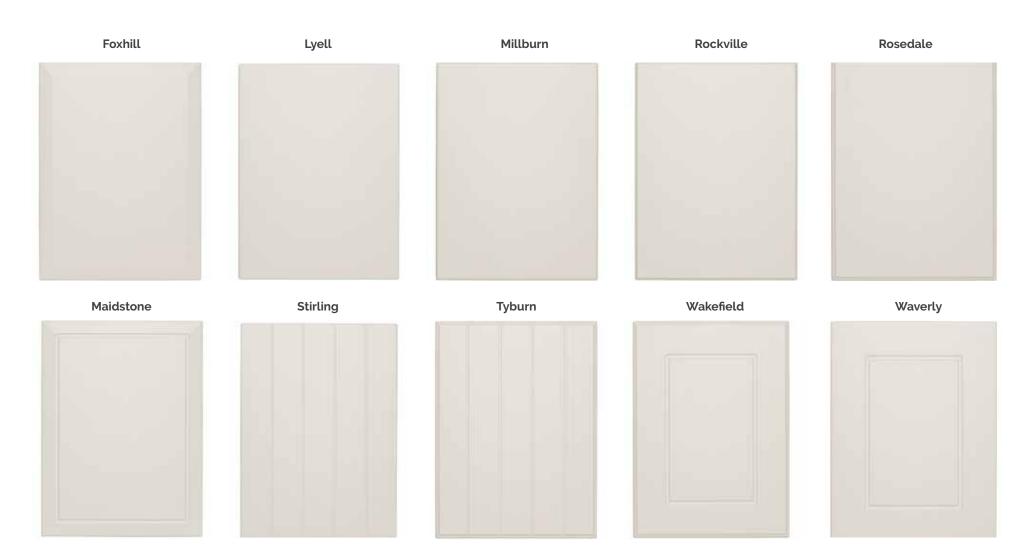

### **Traditional**

Traditional kitchen designs are sophisticated with distinct features, often complemented by traditional wooden door styles and a soft colour scheme, particularly suited to certain style homes where family and friends tend to gather with love.

**Consistent Colour** 

**Stain Resistant** 

**Scratch Resistant** 

High Quality Seamless Finishes

#### Silver Series