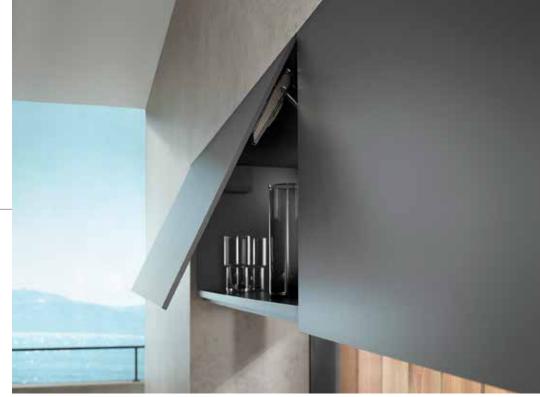

## Door Lift Systems

AVENTOS lift systems keep overhead doors opening upwards not outwards; allowing for full access to the cabinet and a clear workspace.

#### **AVENTOS HF**

Front folds up and out of your way

Easy access to glasses and dinnerware

AVENTOS HK top lift system for overhead cabinets with single panel fronts

Front pivots up and out of your way

Even heavy and wide fronts open and close with supreme ease