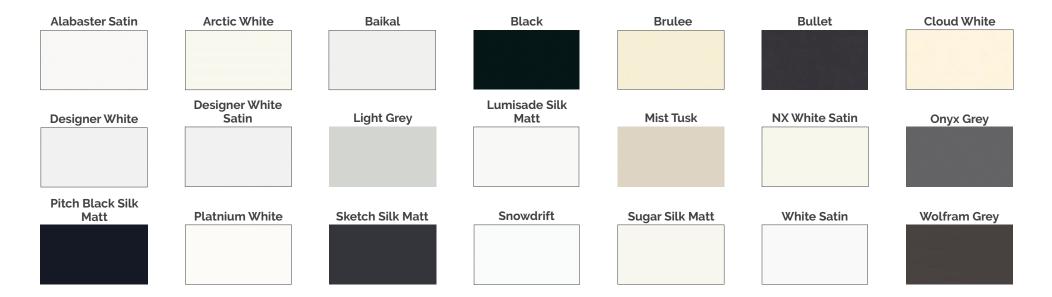

### **Traditional**

Traditional kitchen designs are sophisticated with distinct features, often complemented by traditional wooden door styles and a soft colour scheme, particularly suited to certain style homes where family and friends tend to gather with love.

**Consistent Colour** 

**Stain Resistant** 

**Scratch Resistant** 

High Quality Seamless Finishes

#### Silver Series