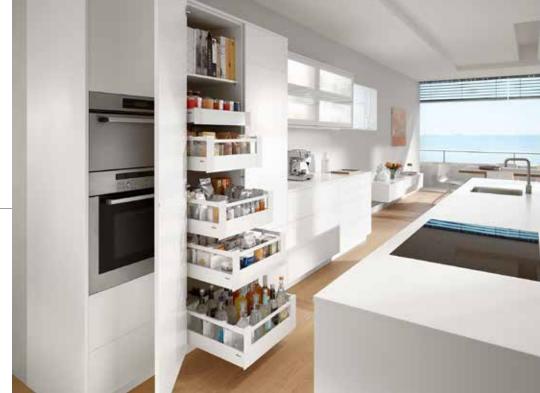

## Drawer Systems

Blum drawer systems bring practical functionality to everyday applications - beautifully organising furniture interiors throughout the home.

Ample space for provisions of all kinds

Available in different widths, heights and depths

High back and side panels make stacking easy

Full extensions give you easy access to all contents

#### AMBIA-LINE / ORGA-LINE

Available in different widths, heights and depths

Easy removal of contents