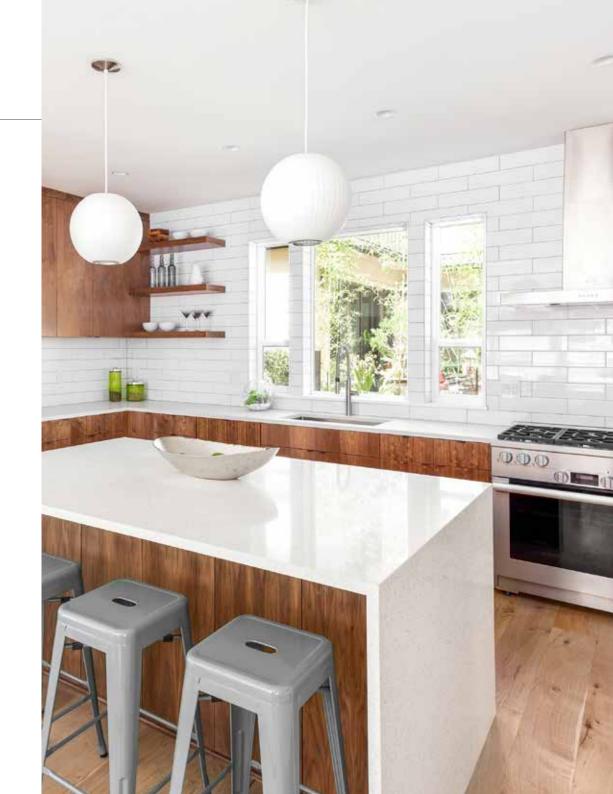

# We believe a beautiful kitchen creates a place for family and friends to gather with love.

# Contemporary

Contemporary kitchen designs are clean and simple. They are functional and contain streamlined surfaces, often with a twist of traditional elements, creating warmth in the heart of your home.

### Modern

Modern Kitchen designs are of a sleek nature, often incorporated with high gloss finishes. Add beautiful engineered surfaces and state of the art appliances to create a beautiful place to share with family and friends.

### **Traditional**

Traditional kitchen designs are sophisticated with distinct features, often complemented by traditional wooden door styles and a soft colour scheme, particularly suited to certain style homes where family and friends tend to gather with love.