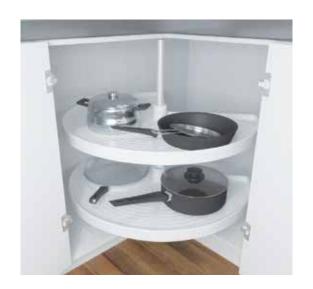

## **Organisers**

Rollout

Soft Close

**Self Closing** 

Rotating

**Cutlery Inserts** 

**270 Revolving Corner Unit Plastic** 

**Stainless Cutlery Organisers** 

**Cornerstone Maxx Corner Pullout Unit** 

**180 Revolving Corner Unit Plastic** 

**VS Corner Pullout Unit** 

**Pullout Corner Unit Solid Shelf** 

**Side Mounted Pullout Solid or Wire Baskets** 

**Pullout Corner Unit Wire Shelf** 