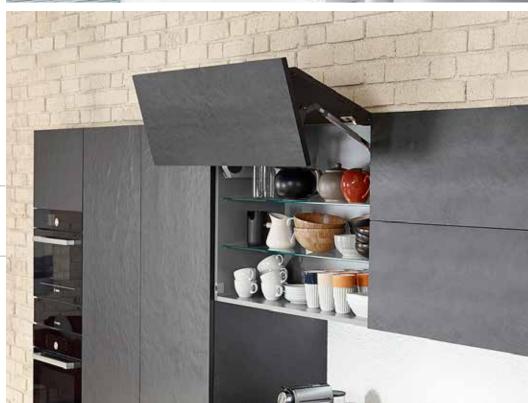

## Door Lift Systems

AVENTOS lift systems keep overhead doors opening upwards not outwards; allowing for full access to the cabinet and a clear workspace.

#### **AVENTOS HF**

Front folds up and out of your way

Easy access to glasses and dinnerware

AVENTOS HK top lift system for overhead cabinets with single panel fronts

Front pivots up and out of your way

Even heavy and wide fronts open and close with supreme ease