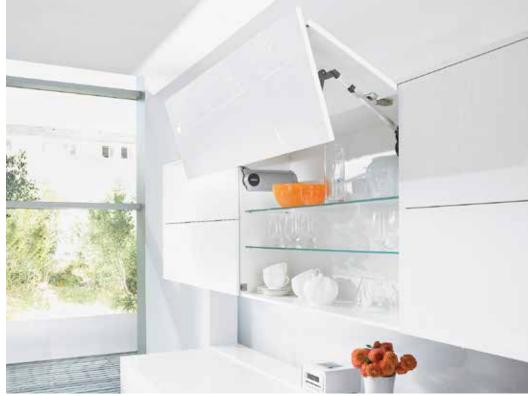

## Door Lift Systems

AVENTOS lift systems keep overhead doors opening upwards not outwards; allowing for full access to the cabinet and a clear workspace.

#### **AVENTOS HF**

Front folds up and out of your way

Easy access to glasses and dinnerware

AVENTOS HK top lift system for overhead cabinets with single panel fronts

Front pivots up and out of your way

Even heavy and wide fronts open and close with supreme ease