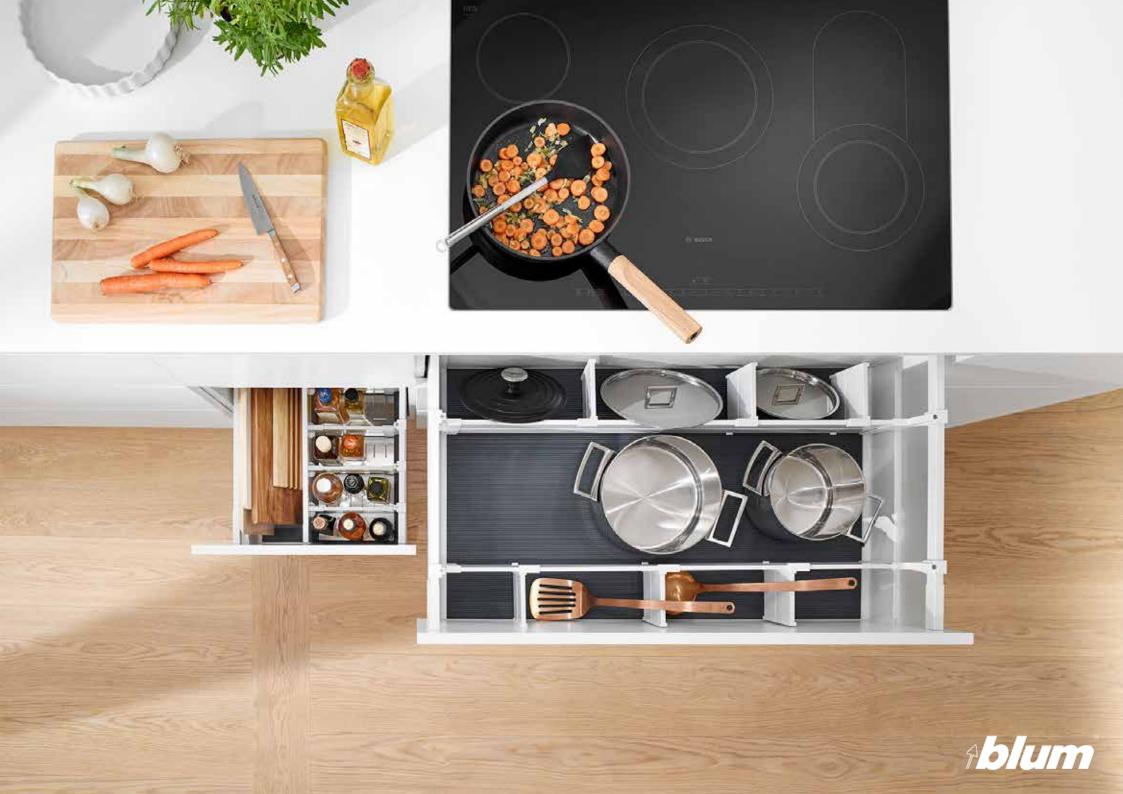

## Organisation

A beautiful new Kitchen should also work with how you live. Our standard self-closing hardware will change the way you interact with your new doors and drawers. Roll-out bins and shelves will add ease of access and create new organisation and storage opportunities. These components are built to maximise storage and accessibility regardless of the layout of your cabinets. Drawer organisers will complete the task by providing a place for everything and will help keep everything in its place. The following pages will provide some ideas to begin exploring options with your Dream Doors Designer.

#### Organisation

Dream Doors aligns itself with the worlds most trusted suppliers, to deliver solutions that best meet your needs.

Kitchens have to withstand the rigours of everyday use. So it's important that they not only look good but are practical too. Blum have been investigating the needs of kitchen users around the globe for years and are continuously coming up with new ideas on how to make modern kitchens even more practical.

## Drawer Systems

Blum drawer systems bring practical functionality to everyday applications - beautifully organising furniture interiors throughout the home.

Ample space for provisions of all kinds

Available in different widths, heights and depths

High back and side panels make stacking easy

Full extensions give you easy access to all contents

#### AMBIA-LINE / ORGA-LINE

Available in different widths, heights and depths

Easy removal of contents

#### SPACE TOWER LEGRABOX

Easy access from three sides

Quick removal from above

#### SPACE TOWER TANDEMBOX

Optimal use of storage space with high and closed drawer sides

Comes in all heights, widths and depths to suit personal requirements

#### **SPACE CORNER**

Optimal use of corner storage space

Comes in various heights and widths

Practical full extensions for easy access to contents