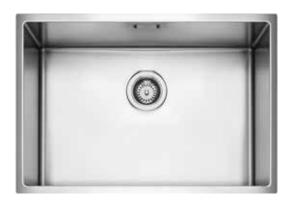

## Sinks

Commercial Grade Stainless Steel

Granite Composites in Multiple Colours

Undermount Options, Flush and Surface

**Latest Designs** 

Nero

**Alpina** 

**Asphalt** 

Nero

Alpina

Alpina

Nero

**Robiq Single** 

Franke Pacifica Single & Drainer

Franke Pacifica 1 1/4 & Drainer

Robiq 1 1/2

**Robiq Double** 

Robiq 1 1/4

<sup>\*</sup> Our stainless steel sink range is available in multi sizes with varying tap options. Please discuss with your Dream Doors kitchen designer