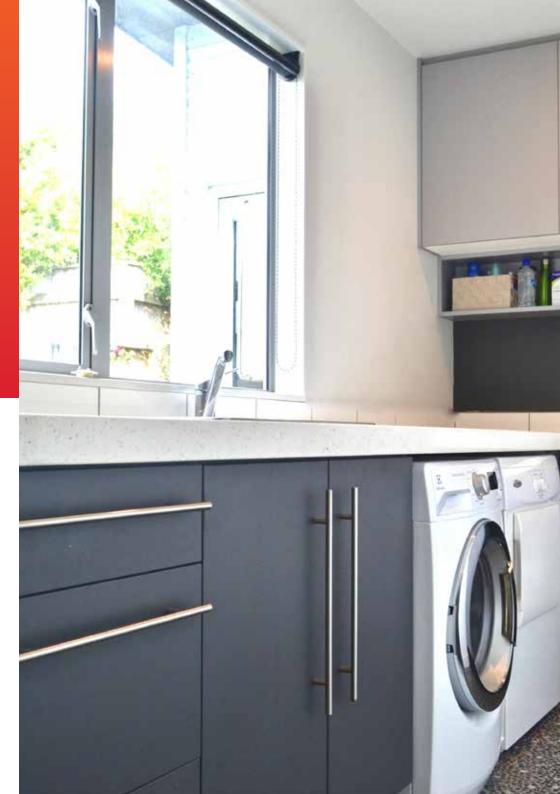

Comes in various heights and widths

Practical full extensions for easy access to contents



#### **Organisation**

## **Organisers**

Rollout

Soft Close

**Self Closing** 

Rotating





**Cutlery Inserts** 



**270 Revolving Corner Unit Plastic** 



**Stainless Cutlery Organisers** 



**Cornerstone Maxx Corner Pullout Unit** 



**180 Revolving Corner Unit Plastic** 



**VS Corner Pullout Unit** 



**Pullout Corner Unit Solid Shelf** 



**Side Mounted Pullout Solid or Wire Baskets** 



**Pullout Corner Unit Wire Shelf** 



**Twin Corner Pullout Unit** 



**Pullout Pantry Solid or Wire Shelf** 



**Overhead Pullout** 

### Wardrobes

Standard and Custom Configurations Available



#### Wardrobe Colours



## Laundries

Coordinate Colours & Styles to Complement your Kitchen





## **DREAM DOORS**Kitchens Reimagined