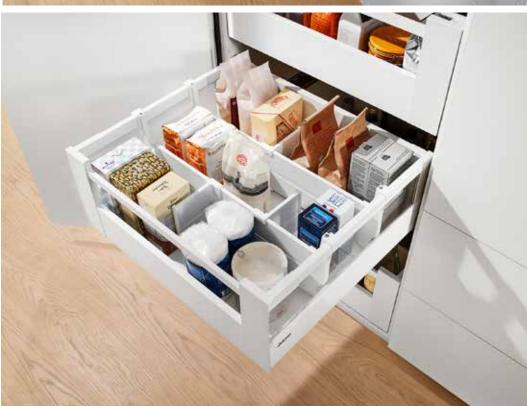

#### AMBIA-LINE / ORGA-LINE

Available in different widths, heights and depths

Easy removal of contents

#### SPACE TOWER LEGRABOX

Easy access from three sides

Quick removal from above

#### SPACE TOWER TANDEMBOX

Optimal use of storage space with high and closed drawer sides

Comes in all heights, widths and depths to suit personal requirements