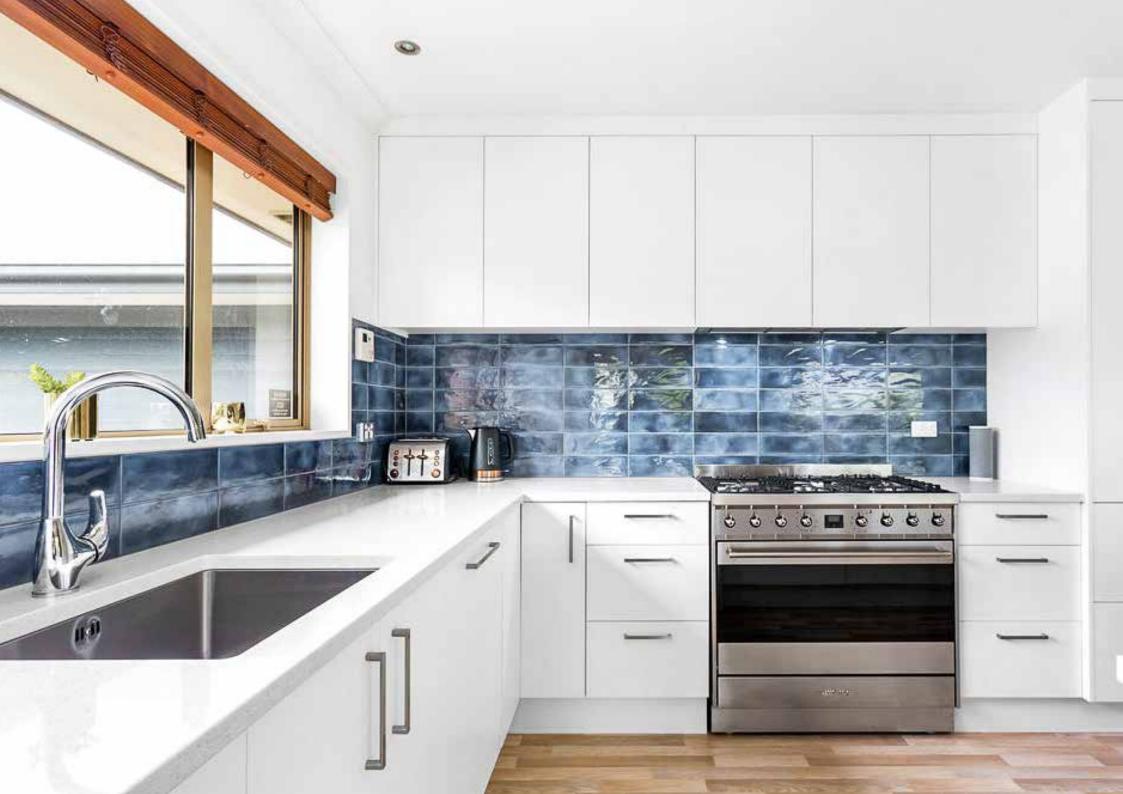

# Contemporary

Contemporary kitchen designs are clean and simple. They are functional and contain streamlined surfaces, often with a twist of traditional elements, creating warmth in the heart of your home.

### Contemporary

**Consistent Colour** 

**Stain Resistant** 

**Scratch Resistant** 

**Hard Wearing** 