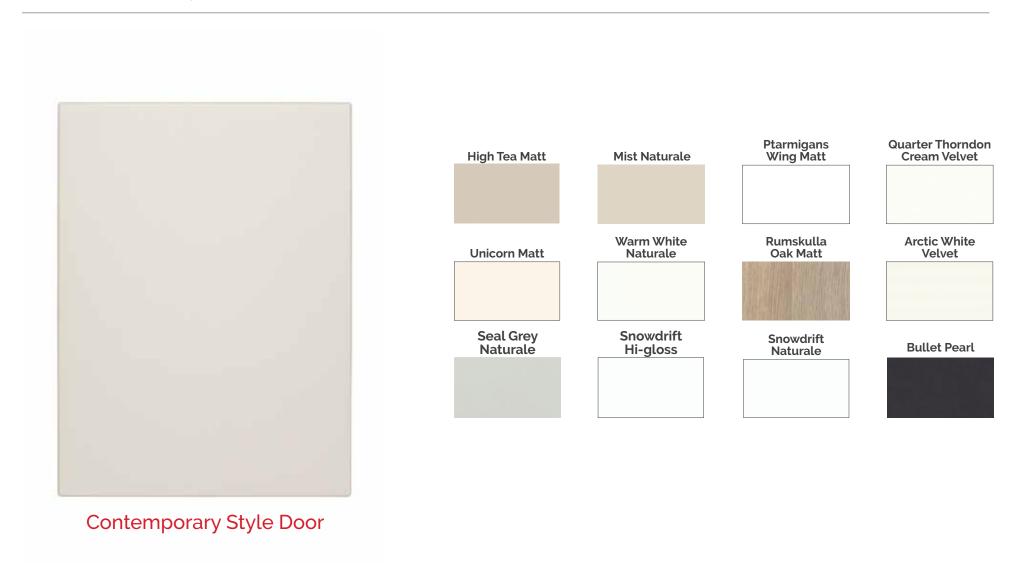

# Contemporary

Contemporary kitchen designs are clean and simple. They are functional and contain streamlined surfaces, often with a twist of traditional elements, creating warmth in the heart of your home.

### Contemporary

**Consistent Colour** 

**Stain Resistant** 

**Scratch Resistant** 

**Hard Wearing** 

#### Contemporary

#### Melamine - Laser Edge Finish