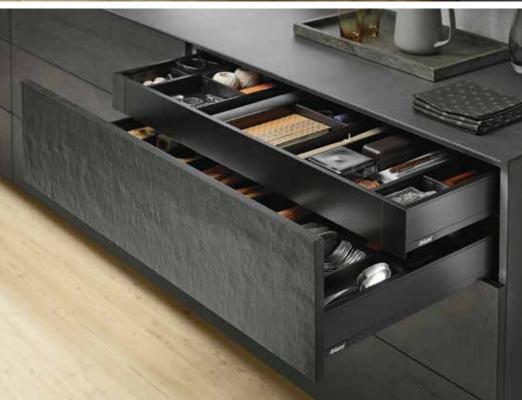

#### AMBIA-LINE / ORGA-LINE

Available in different widths, heights and depths

Easy removal of contents