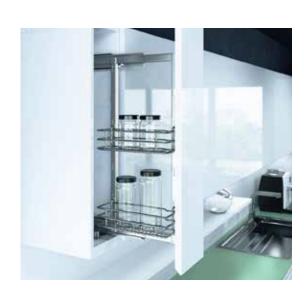

## **Organisers**

Rollout

Soft Close

**Self Closing** 

Rotating

**Cutlery Inserts** 

**270 Revolving Corner Unit Plastic** 

**Stainless Cutlery Organisers** 

**Cornerstone Maxx Corner Pullout Unit** 

**180 Revolving Corner Unit Plastic** 

**VS Corner Pullout Unit** 

**Pullout Corner Unit Solid Shelf** 

**Side Mounted Pullout Solid or Wire Baskets** 

**Pullout Corner Unit Wire Shelf** 

**Twin Corner Pullout Unit** 

**Pullout Pantry Solid or Wire Shelf** 

**Overhead Pullout** 